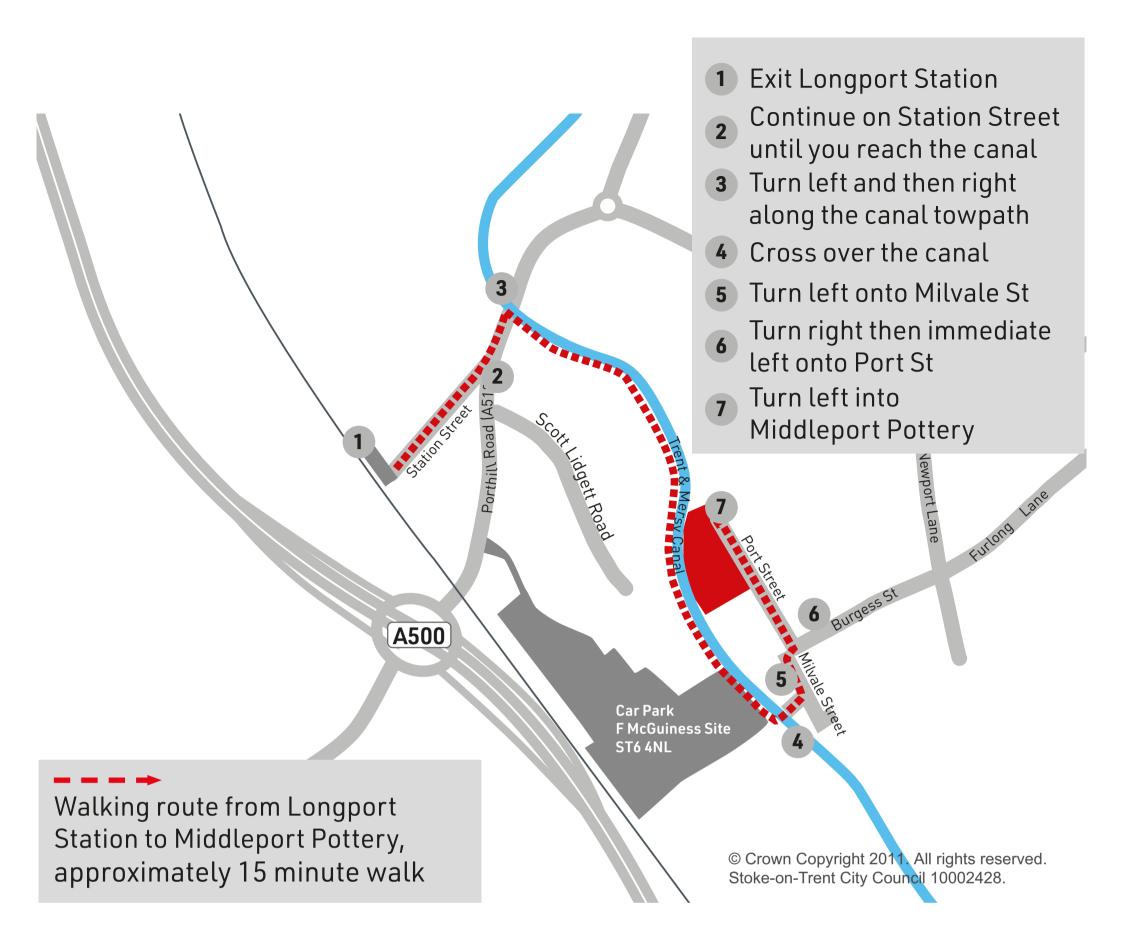

## Cycle and walking

 Follow the route shown to canal on map overleaf. Bikes can be hired at the station from Brompton Dock Cycle Hire - bromptonbikehire.com